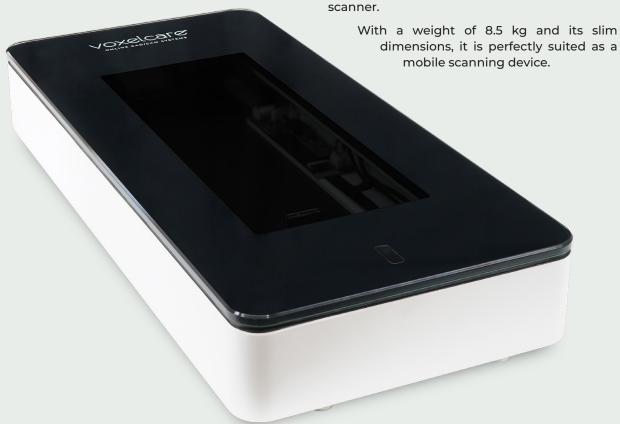

## **Technical Specs**

Dimensions 244 x 528 x 76 mm

Weight 8.5 kg

Accuracy 0.25 mm

OS required Windows 10 OS