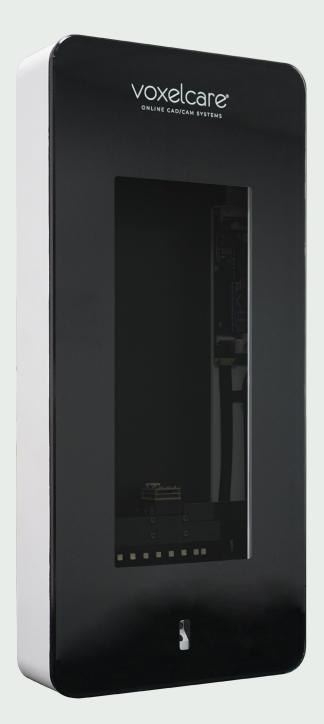

# 3D LASER PLANTAR FOOT SCANNER

# COMPACT

Scan a foot within 7 seconds from the integrated cloud scanning. Fast and accurate.

Foot scan data is directly available to be used in the online orthotic design software.

Up to Date

Secured

Save Time

## **Technical Specs**

Dimensions 244 x 528 x 76 mm

Weight 8.5 kg

Accuracy 0.25 mm

OS required Windows 10 OS

### **3D Foot Scan With Texture**

The 3D Laser Plantar Foot Scanner combines the best of 3D and 2D scanning. The scanner generates a 3D foot shape files including the foot texture. This makes the scanner a perfect device for clinical appications (e.g. diabetic foot) or shop environment.