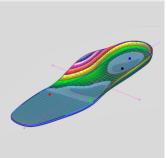

### **3D Foot Scan With Texture**

The 3D Laser Plantar Foot Scanner combines the best of 3D and 2D scanning. The scanner generates a 3D foot shape files including the foot texture. This makes the scanner a perfect device for clinical appications (e.g. diabetic foot) or shop environment.

#### Scan How You Want

The versatile scanner allows you to capture data directly from the patient's foot in full weight, semi-weight or non-weight bearing position. This makes the scanner even suitable for patients who cannot stand upright on the