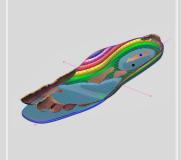

### **3D Foot Scan With Texture**

The 3D Laser Plantar Foot Scanner combines the best of 3D and 2D scanning. The scanner generates a 3D foot shape files including the foot texture. This makes the scanner a perfect device for clinical appications (e.g. diabetic foot) or shop environment.

#### Scan How You Want

The versatile scanner allows you to capture data directly from the patient's foot in full weight, semi-weight or non-weight bearing position. This makes the scanner even suitable for patients who cannot stand upright on the