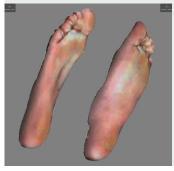

### **3D Foot Scan With Texture**

The 3D Laser Plantar Foot Scanner combines the best of 3D and 2D scanning. The scanner generates a 3D foot shape files including the foot texture. This makes the scanner a perfect device for clinical appications (e.g. diabetic foot) or shop environment.